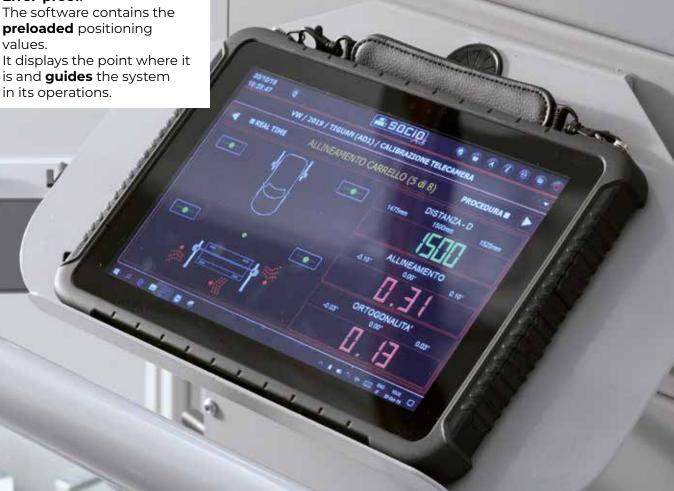

#### • Error-proof.

The software contains the preloaded positioning values. It displays the point where it is and **guides** the system