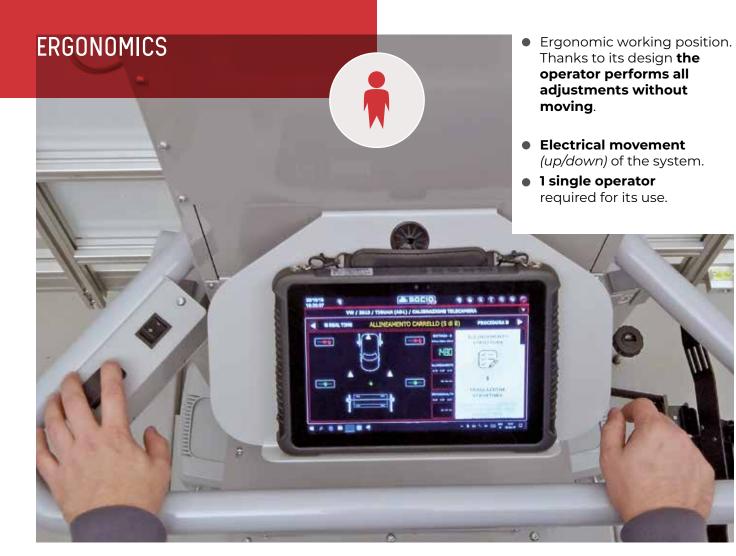

# ACCURATE ADJUSTMENT

```
   Operator

immediately productive!
```

Simplified procedures within the software guide the operator step by step in the alignment and calibration of the ADAS REPARATIONE VEICOLO (3 di 8) system