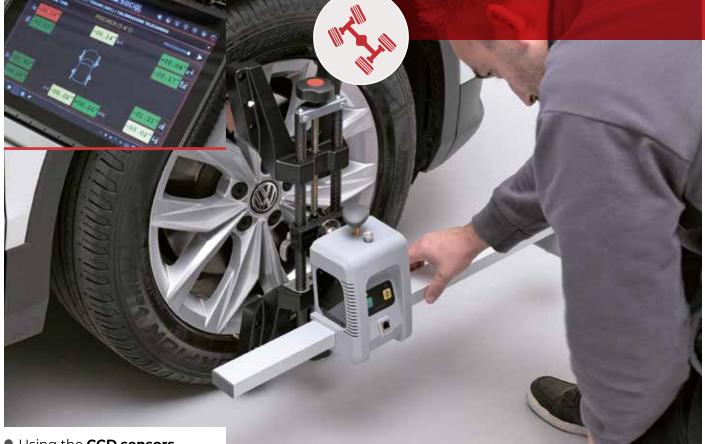

### WHEEL ALIGNMENT CHECK

Front Axia

+00.000

- Using the CCD sensors it is possible to check the alignment status of the vehicle
- It is possible to convert the PROADAS into a complete wheel alignment service station. (Optional)