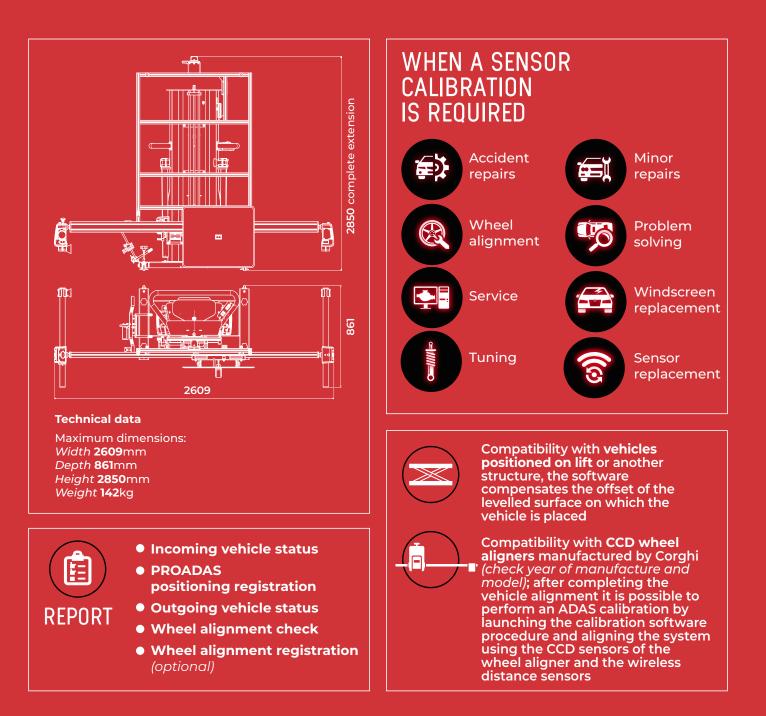

S

**PROADAS** is the universal modular system developed for check and **calibration of driver** assistance systems (front sensors), check of the alignment status and complete wheel alignment service (optional) on multi-brand vehicles and commercial vehicles.