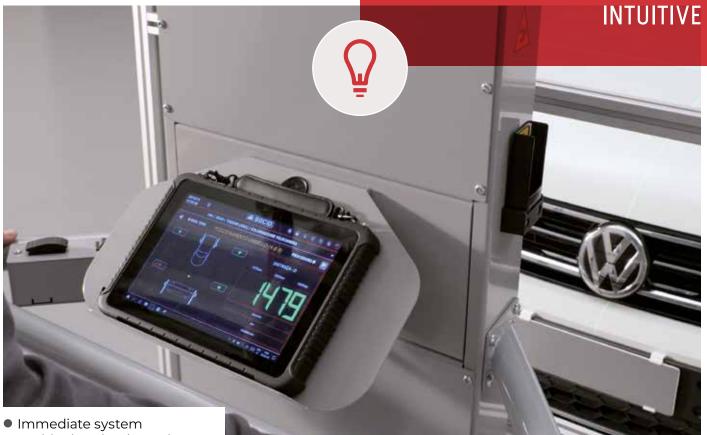

# PRECISION

720/0/5

• Immediate system positioning thanks to the information communicated in real time by the integrated wireless devices (PATENT PENDING).