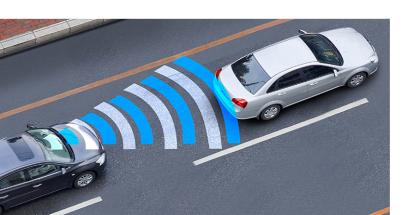

## WHEN IS CALIBRATION NECESSARY?

**PROADAS** is the universal modular system developed for the verification and the **calibration of driver assistance systems** (front sensors), the **alignment status verification** and the **full wheel alignment service** (optional) on vehicles and multi-brand commercial vehicles.