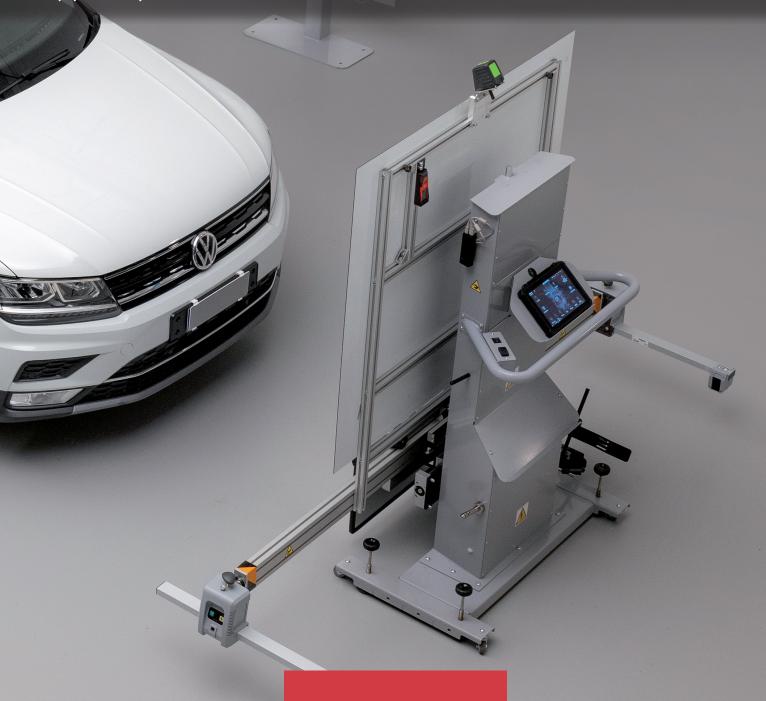

## WHEN IS CALIBRATION NECESSARY?

**PROADAS** is the universal modular system developed for the verification and the **calibration of driver assistance systems** (front sensors), the **alignment status verification** and the **full wheel alignment service** (optional) on vehicles and multi-brand commercial vehicles.